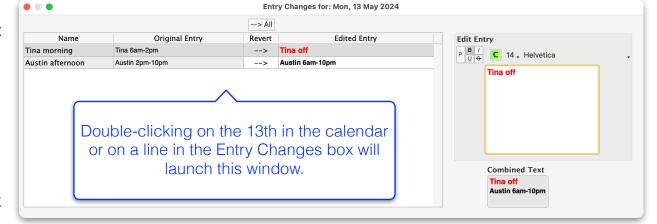

The Entry Changes window

displays all of the events that are scheduled for that day.

Each event can be edited.

To have an edited event revert to its default state, click the "-->" cell next to that entry.

This area will appear and list the entry changes that have been made for the selected event.

The exception that was created for that day will be removed and the event will reappear in the calendar with its default style.