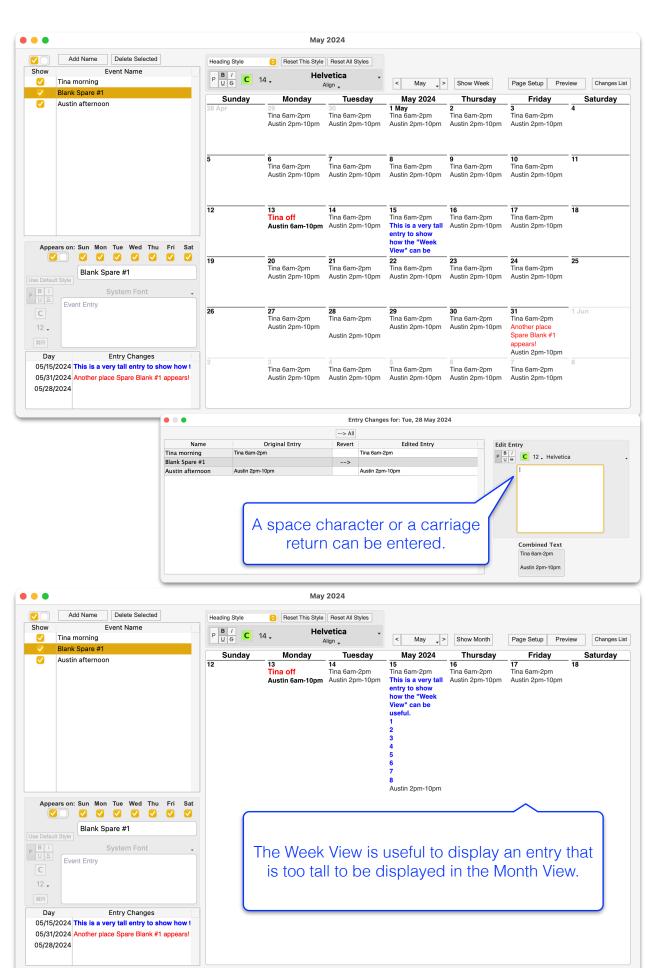

Character formatting in the Edit Entry areas is performed on any highlighted text:

This is an example.

An event that is checked to Show for every day of the week will only appear on the calendar if there is some text in the Event Entry. An event with no text can be used to keep random events

without using space in the calendar unless it is needed.

Enter a space character in an event in the Event Changes window to create a blank line as seen on Monday 5/28 below.