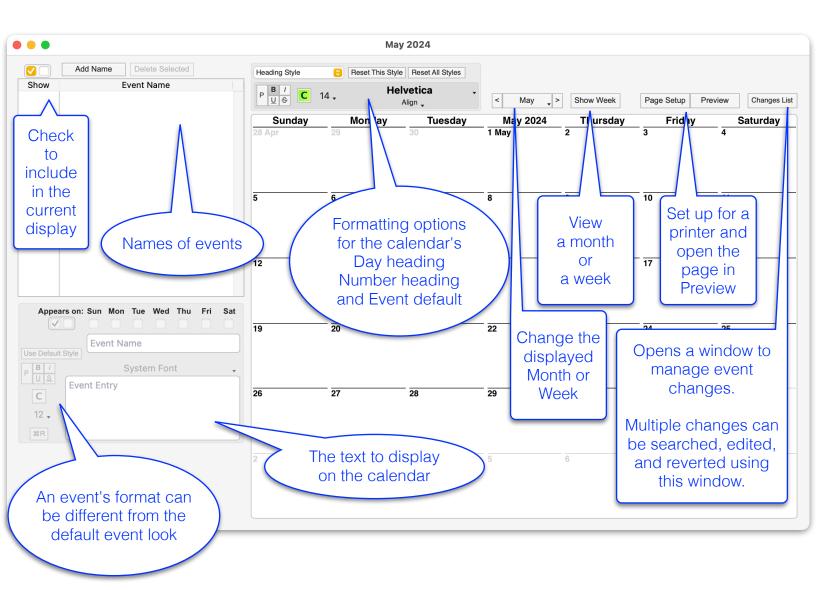

## The main window displays:

A list of event names.

A tool palette to format the day names, day numbers, and event default styles. An area to edit the name, display content, and appearance of a highlighted event. Buttons to change the month or week, switch between month and week views, page setup, print preview, and display a maintenance view of changes to regular events.

In terms of a work schedule, an event can be given a name (Tina morning), a description (Tina 6am-2pm), a unique appearance, and assigned days to appear. The description can be changed on a day to handle an exception for that day (Tina off today).

The names are displayed in the calendar in the same order in which they appear in the list.

Drag names up and down in the list to change the displayed order.

Double-click on a day to edit its content and appearance.

The Entry Changes window

displays all of the events that are scheduled for that day.

Each event can be edited.

To have an edited event revert to its default state, click the "-->" cell next to that entry.